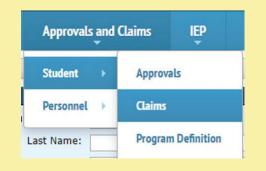

| Both                                                                                                                               |                                         |
| Begin Date:                               | 09/07/2021  * MM/DD/VYYY Refresh Claim Days                                                                                        |                                         |



#### Private Facility Calendars

- All approved Private Facility Calendars are in I-Star
- Fund Code F will automatically default to Calendar Method of Computing Days
- Days Enrolled and Days in Session will automatically populate based on Begin and/or End Date on the Approval record and the calendar selected.







### Student Claim Fund F

<u>Approvals and Claims</u> -> Student -> Claims



#### <u>Filter by Fund Code F -> Search -> Select desired</u> <u>student's name to open approval record</u>

| Fund: F-Section 14-7.03 (Private Facilities/Orphana                          |
|------------------------------------------------------------------------------|
| Program:                                                                     |
| Reimbursement Status:                                                        |
| Class Teacher:                                                               |
| Class Name: 🗸 🗸                                                              |
| Event:                                                                       |
| Search Clear Search Recheck Edits Export to Excel Export using Import Format |







### Student Claim Fund F

| Action