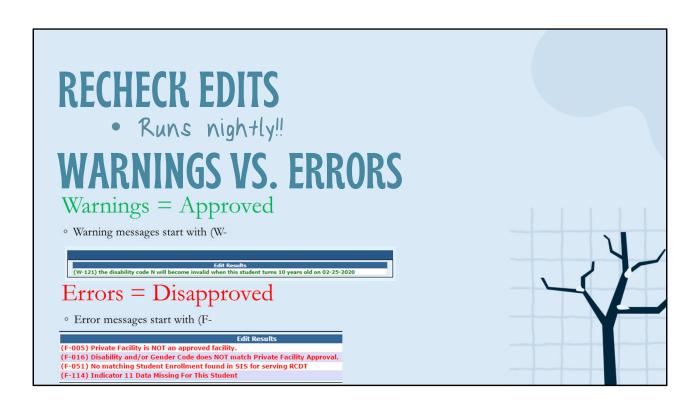

### **COMMON ERROR CORRECTIONS**

F-050 - No Student Enrollment Information found in SIS. OAn enrollment record needs to be added in SIS to reflect the placement and time-frame of the I-Star approval record.

F-145 - Student not found in SIS for Resident RCDT.

OThe Resident District RCDT in SIS does not match the Resident RCDT in I-Star. SIS Admin at the Resident District needs to add a valid enrollment to match I-Star.

# **COMMON ERROR CORRECTIONS**

F-146 - Student not found in SIS for Serving RCDT.

OAn enrollment record needs to be added in SIS to reflect the placement and time-frame of the I-Star approval record, or an existing enrollment should be edited. The Serving District in I-Star needs to match the SIS Serving RCDT or Service Provider.