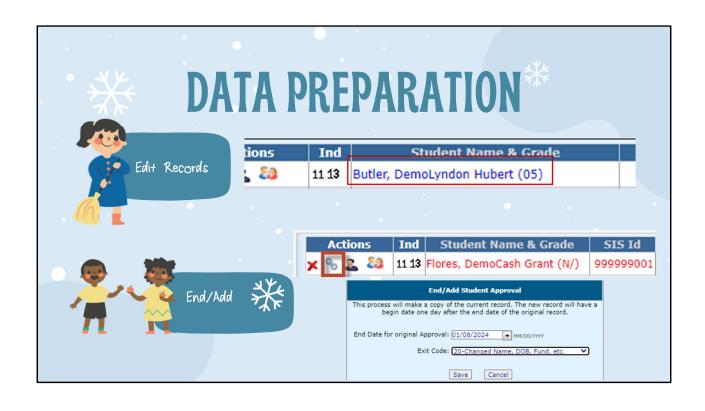

# CHILD COUNT DATA

Student Approval records included on child count:

- Approval records active on December 1, 2024
- Approval records for students ages 3-21

- All Fund Codes except Fund N and U
- Approval records that are checked to "Include in Approval"

Approval records that are "Approved" status (No Errors)

Fund S - Separate Public Schools - students who attend an approved separate public special education day school.

SIS error checking extended to school level on Fund Code B