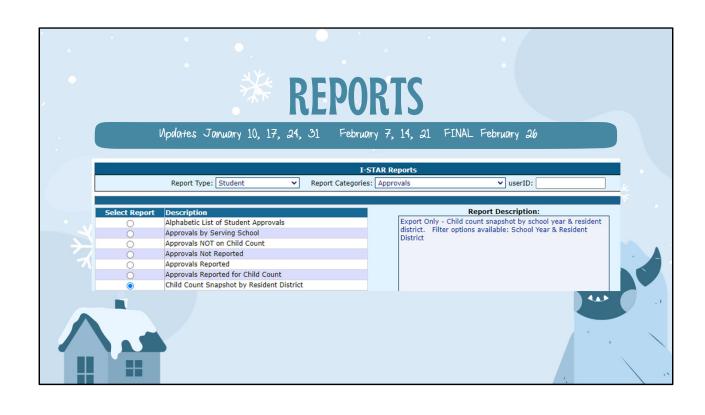

# CHILD COUNT DATA

Student Approval records included on child count:

- Approval records active on December 1, 2024
- Approval records for students ages 3-21

- All Fund Codes except Fund N and U
- Approval records that are checked to "Include in Approval"

Approval records that are "Approved" status (No Errors)

Fund S - Separate Public Schools - students who attend an approved separate public special education day school.

SIS error checking extended to school level on Fund Code B