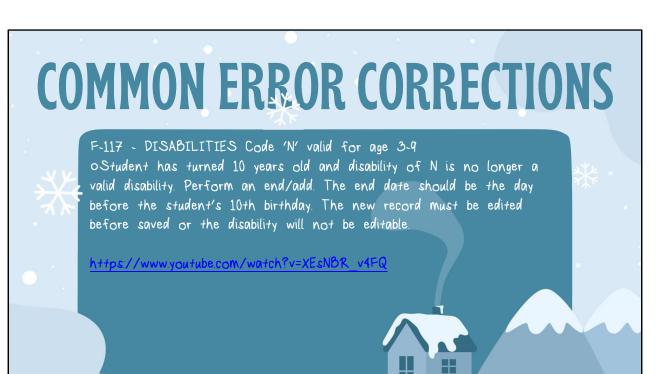

F-112 - Ed. Env. 23,24,25,26,27,30,31,32,33 valid for age 3-5. OEE code should be edited to school age code for students age 5 AND in KG