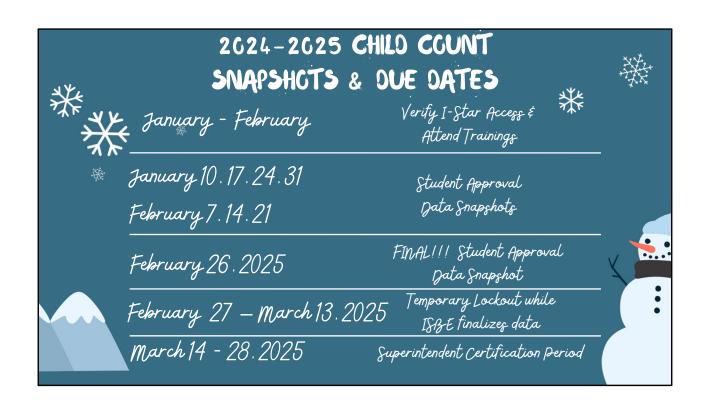

# CHILD COUNT DATA Current Year Child Count is used for: State Performance Plan Indicators 5, 6, 8, 9 and 10 Special Education Tuition Cost Sheets Previous Year Child Count is used for: Special Ed Profile IDEA Excess Cost Worksheet (MOE) Indicator 48 Nonpublic Proportionate Share ISBE Report Card

# CHILD COUNT DATA

Student Approval records included on child count:

- Approval records active on December 1, 2024
- Approval records for students ages 3-21



- All Fund Codes except Fund N and U
- Approval records that are checked to "Include in Approval"

Approval records that are "Approved" status (No Errors)









Fund S - Separate Public Schools - students who attend an approved separate public special education day school.



SIS error checking extended to school level on Fund Code B

Early Childhood Special Ed. Service Location - provide the physical location special education services take place





### **COMMON ERROR CORRECTIONS**

F-050 - No Student Enrollment Information found in SIS. OAn enrollment record needs to be added in SIS to reflect the placement and time-frame of the I-Star approval record.

F-145 - Student not found in SIS for Resident RCDT.

OThe Resident District RCDT in SIS does not match the Resident RCDT in I-Star. SIS Admin at the Resident District needs to add a valid enrollment to match I-Star.

# **COMMON ERROR CORRECTIONS**

F-146 - Student not found in SIS for S