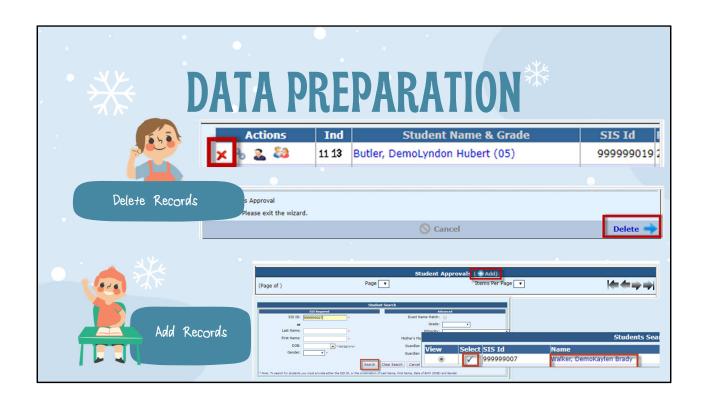

# CHILD COUNT DATA Current Year Child Count is used for: State Performance Plan Indicators 5, 6, 8, 9 and 10 Special Education Tuition Cost Sheets Previous Year Child Count is used for: Special Ed Profile IDEA Excess Cost Worksheet (MOE) Indicator 48 Nonpublic Proportionate Share ISBE Report Card

# CHILD COUNT DATA

Student Approval records included on child count:

- Approval records active on December 1, 2024
- Approval records for students ages 3-21



- All Fund Codes except Fund N and U
- Approval records that are checked to "Include in Approval"

Approval records that are "Approved" status (No Errors)









Fund S - Separate Public Schools - students who attend an approved separate public special education day school.



SIS error checking extended to school level on Fund Code B

Early Childhood Special Ed. Service Location - provide the physical location special education services take place





### **COMMON ERROR CORRECTIONS**

F-050 - No Student Enrollment Information found in SIS. OAn enrollment record needs to be added in SIS to reflect the placement and time-frame of the I-Star approval record.

F-145 - Student not found in SIS for Resident RCDT.

OThe Resident District RCDT in SIS does not match the Resident RCDT in I-Star. SIS Admin at the Resident District needs to add a valid enrollment to match I-Star.

# **COMMON ERROR CORRECTIONS**

F-146 - Student not found in SIS for Ser