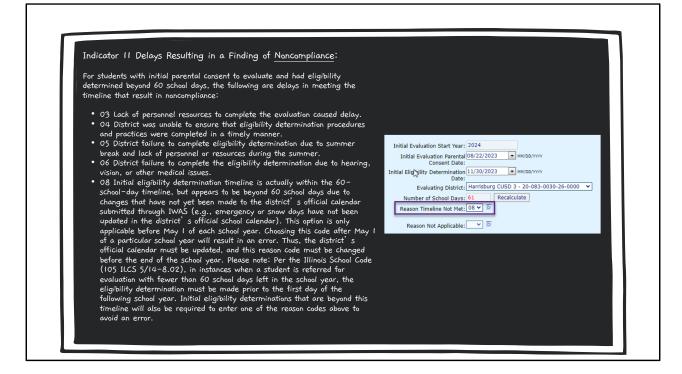

Step 3: For a public student that does not receive services, the Fund Code is "U". For a nonpublic student, the Fund Code is "N".

| Step 5: Click             | Add to enter                                                                                                                                                                                                                                                                                                                                                                                                                                                                                                                                                                                                                                                                                                                                                                                                                                                                                                                                                                                                                                                                                                                                                                                                                                                                                                                                                                                                                                                                                                                                                                                                                                                                                                                                                                                                                                                                                                                                                                                                                                                                                                                      |
|---------------------------|-----------------------------------------------------------------------------------------------------------------------------------------------------------------------------------------------------------------------------------------------------------------------------------------------------------------------------------------------------------------------------------------------------------------------------------------------------------------------------------------------------------------------------------------------------------------------------------------------------------------------------------------------------------------------------------------------------------------------------------------------------------------------------------------------------------------------------------------------------------------------------------------------------------------------------------------------------------------------------------------------------------------------------------------------------------------------------------------------------------------------------------------------------------------------------------------------------------------------------------------------------------------------------------------------------------------------------------------------------------------------------------------------------------------------------------------------------------------------------------------------------------------------------------------------------------------------------------------------------------------------------------------------------------------------------------------------------------------------------------------------------------------------------------------------------------------------------------------------------------------------------------------------------------------------------------------------------------------------------------------------------------------------------------------------------------------------------------------------------------------------------------|
| Step 6: Enter<br>meeting. | Istart Year Parental Consent Date Eligibility Determination Date Evaluating District   r the appropriate Indicator data supplied from the   Initial Evaluation Start Year: 2024   Initial Evaluation Parental MM/DD/VVVY   Consent Date: MM/DD/VVVY   Initial Eligibility Determination MM/DD/VVVY   Date: Evaluating District   Evaluating District: Harrisburg CUSD 3 - 20-083-0030-26-0000                                                                                                                                                                                                                                                                                                                                                                                                                                                                                                                                                                                                                                                                                                                                                                                                                                                                                                                                                                                                                                                                                                                                                                                                                                                                                                                                                                                                                                                                                                                                                                                                                                                                                                                                     |
|                           | Number of School Days: Recalculate<br>Reason Timeline Not Met: Reason Not Applicable: Reason N |