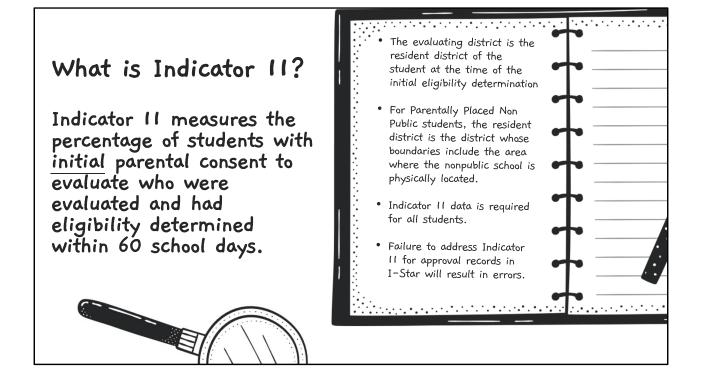

## How is Indicator Data Collected in I-Star?

Step 1: <u>Initial</u> Eligibility Determination Meeting is held.

Step 2: Regardless of the outcome of the eligibility, an approval record is added to I-Star for the student.

Step 3: For a public student that does not receive services, the Fund Code is "U". For a nonpublic student, the Fund Code is "N".











| Step 5: Click             | Add to enter