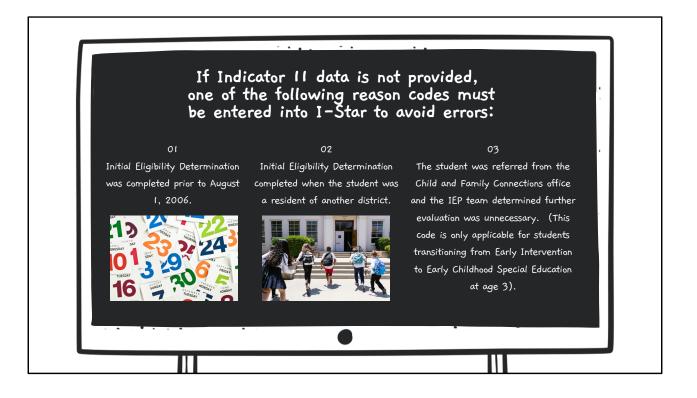

## How is Indicator Data Collected in I-Star?

Step 1: <u>Initial</u> Eligibility Determination Meeting is held.

Step 2: Regardless of the outcome of the eligibility, an approval record is added to I-Star for the student.

Step 3: For a public student that does not receive services, the Fund Code is "U". For a nonpublic student, the Fund Code is "N".











| Step 5: Click             | Add to enter