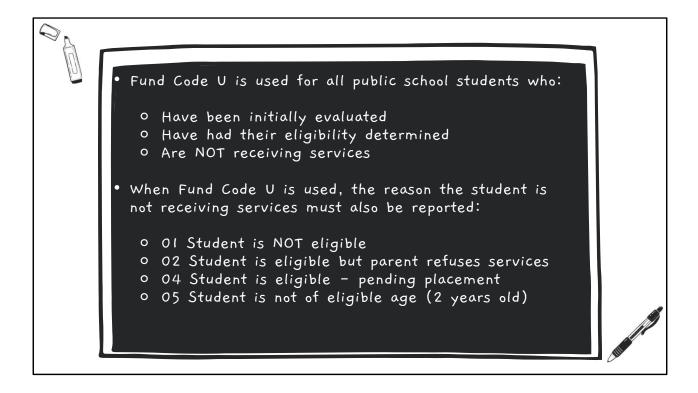

Step 3: For a public student that does not receive services, the Fund Code is "U". For a nonpublic student, the Fund Code is "N".

| Step 5: Click             | Add to enter                                                                                                                                                                                                                                                                                                                                                                                                                                                                                                                                                                                                                                                                                                                                                                                                                                                                                                                                                                                                                                                                                                                                                                                                                                                                                                                                                                                                                                                                                                                                                                                                                                                                                                                                                                                                                                                                                                                                                                                                                                                                                                                      |
|---------------------------|-----------------------------------------------------------------------------------------------------------------------------------------------------------------------------------------------------------------------------------------------------------------------------------------------------------------------------------------------------------------------------------------------------------------------------------------------------------------------------------------------------------------------------------------------------------------------------------------------------------------------------------------------------------------------------------------------------------------------------------------------------------------------------------------------------------------------------------------------------------------------------------------------------------------------------------------------------------------------------------------------------------------------------------------------------------------------------------------------------------------------------------------------------------------------------------------------------------------------------------------------------------------------------------------------------------------------------------------------------------------------------------------------------------------------------------------------------------------------------------------------------------------------------------------------------------------------------------------------------------------------------------------------------------------------------------------------------------------------------------------------------------------------------------------------------------------------------------------------------------------------------------------------------------------------------------------------------------------------------------------------------------------------------------------------------------------------------------------------------------------------------------|
| Step 6: Enter<br>meeting. | Istart Year Parental Consent Date Eligibility Determination Date Evaluating District   r the appropriate Indicator data supplied from the   Initial Evaluation Start Year: 2024   Initial Evaluation Parental MM/DD/VVVY   Consent Date: MM/DD/VVVY   Initial Eligibility Determination MM/DD/VVVY   Date: Evaluating District   Evaluating District: Harrisburg CUSD 3 - 20-083-0030-26-0000                                                                                                                                                                                                                                                                                                                                                                                                                                                                                                                                                                                                                                                                                                                                                                                                                                                                                                                                                                                                                                                                                                                                                                                                                                                                                                                                                                                                                                                                                                                                                                                                                                                                                                                                     |
|                           | Number of School Days: Recalculate<br>Reason Timeline Not Met: Reason Not Applicable: Reason N |