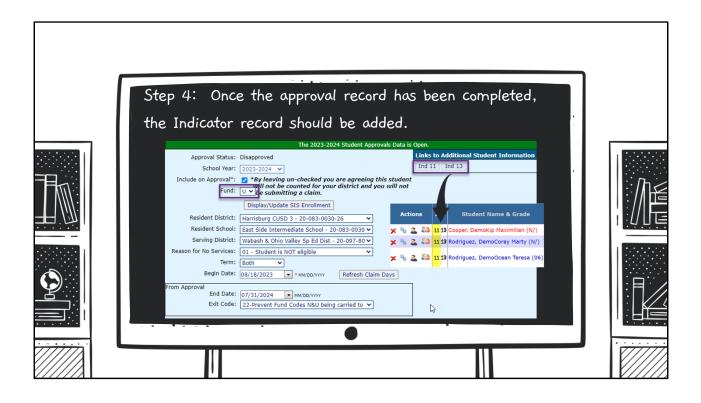

Step 3: For a public student that does not receive services, the Fund Code is "U". For a nonpublic student, the Fund Code is "N".

| Step 5: Click             | Add to enter                                                                                                                                                                                                                                                                                                                                                                                                                                                                                                                                                                                                                                                                                                                                                                                                                                                                                                                                                                                                                                                                                                                                                                                                                                                                                                                                                                                                                                                                                                                                                                                                                                                                                                                                                                                                                                                                                                                                                                                                                                                                                                                      |
|---------------------------|-----------------------------------------------------------------------------------------------------------------------------------------------------------------------------------------------------------------------------------------------------------------------------------------------------------------------------------------------------------------------------------------------------------------------------------------------------------------------------------------------------------------------------------------------------------------------------------------------------------------------------------------------------------------------------------------------------------------------------------------------------------------------------------------------------------------------------------------------------------------------------------------------------------------------------------------------------------------------------------------------------------------------------------------------------------------------------------------------------------------------------------------------------------------------------------------------------------------------------------------------------------------------------------------------------------------------------------------------------------------------------------------------------------------------------------------------------------------------------------------------------------------------------------------------------------------------------------------------------------------------------------------------------------------------------------------------------------------------------------------------------------------------------------------------------------------------------------------------------------------------------------------------------------------------------------------------------------------------------------------------------------------------------------------------------------------------------------------------------------------------------------|
| Step 6: Enter<br>meeting. | Istart Year Parental Consent Date Eligibility Determination Date Evaluating District   r the appropriate Indicator data supplied from the   Initial Evaluation Start Year: 2024   Initial Evaluation Parental MM/DD/VVVY   Consent Date: MM/DD/VVVY   Initial Eligibility Determination MM/DD/VVVY   Date: Evaluating District   Evaluating District: Harrisburg CUSD 3 - 20-083-0030-26-0000                                                                                                                                                                                                                                                                                                                                                                                                                                                                                                                                                                                                                                                                                                                                                                                                                                                                                                                                                                                                                                                                                                                                                                                                                                                                                                                                                                                                                                                                                                                                                                                                                                                                                                                                     |
|                           | Number of School Days: Recalculate<br>Reason Timeline Not Met: Reason Not Applicable: Reason N |