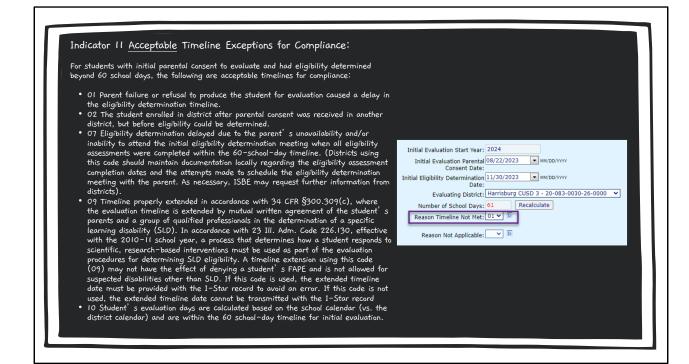

Step 3: For a public student that does not receive services, the Fund Code is "U". For a nonpublic student, the Fund Code is "N".

| Step 5: Click             | Add to enter                                                                                                                                                                                                                                                                                                                                                                                                                                                                                                                                                                                                                                                                                                                                                                                                                                                                                                                                                                                                                                                                                                                                                                                                                                                                                                                                                                                                                                                                                                                                                                                                                                                                                                                                                                                                                                                                                                                                                                                                                                                                                                                      |
|---------------------------|-----------------------------------------------------------------------------------------------------------------------------------------------------------------------------------------------------------------------------------------------------------------------------------------------------------------------------------------------------------------------------------------------------------------------------------------------------------------------------------------------------------------------------------------------------------------------------------------------------------------------------------------------------------------------------------------------------------------------------------------------------------------------------------------------------------------------------------------------------------------------------------------------------------------------------------------------------------------------------------------------------------------------------------------------------------------------------------------------------------------------------------------------------------------------------------------------------------------------------------------------------------------------------------------------------------------------------------------------------------------------------------------------------------------------------------------------------------------------------------------------------------------------------------------------------------------------------------------------------------------------------------------------------------------------------------------------------------------------------------------------------------------------------------------------------------------------------------------------------------------------------------------------------------------------------------------------------------------------------------------------------------------------------------------------------------------------------------------------------------------------------------|
| Step 6: Enter<br>meeting. | Istart Year Parental Consent Date Eligibility Determination Date Evaluating District   r the appropriate Indicator data supplied from the   Initial Evaluation Start Year: 2024   Initial Evaluation Parental MM/DD/VVVY   Consent Date: MM/DD/VVVY   Initial Eligibility Determination MM/DD/VVVY   Date: Evaluating District   Evaluating District: Harrisburg CUSD 3 - 20-083-0030-26-0000                                                                                                                                                                                                                                                                                                                                                                                                                                                                                                                                                                                                                                                                                                                                                                                                                                                                                                                                                                                                                                                                                                                                                                                                                                                                                                                                                                                                                                                                                                                                                                                                                                                                                                                                     |
|                           | Number of School Days: Recalculate<br>Reason Timeline Not Met: Reason Not Applicable: Reason N |