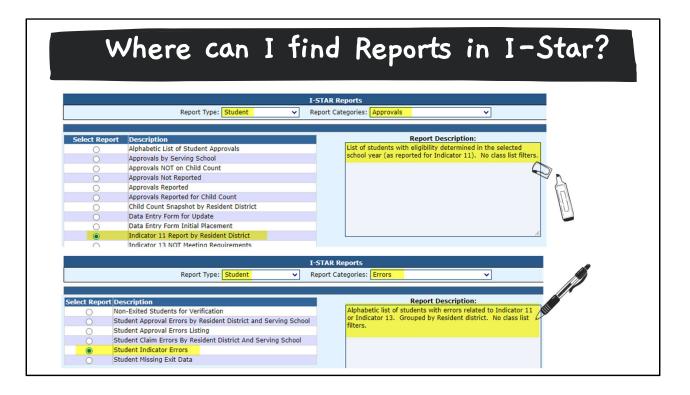

|
|                           | Number of School Days: Recalculate<br>Reason Timeline Not Met: Reason Not Applicable: Reason N |

| • Student | Consent Date:          | mined within 60 s |  |
|-----------|------------------------|-------------------|--|
|           | Reason Not Applicable: |                   |  |