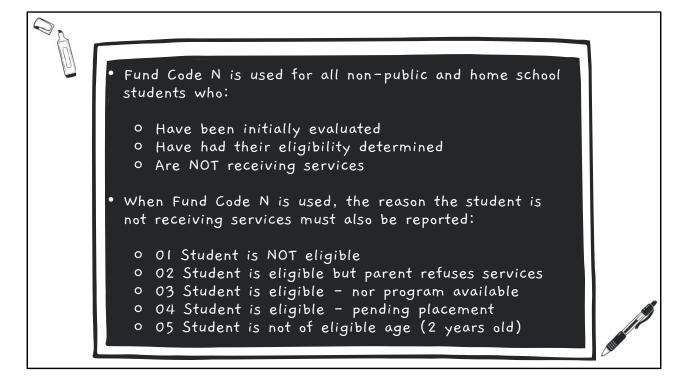

Step 3: For a public student that does not receive services, the Fund Code is "U". For a nonpublic student, the Fund Code is "N".

| Step 5: Click             | Add to enter                                                                                                                                                                                                                                                                                                                                                                                                                                                                                                                                                                                                                                                                                                                                                                                                                                                                                                                                                                                                                                                                                                                                                                                                                                                                                                                                                                                                                                                                                                                                                                                                                                                                                                                                                                                                                                                                                                                                                                                                                                                                                                                      |
|---------------------------|-----------------------------------------------------------------------------------------------------------------------------------------------------------------------------------------------------------------------------------------------------------------------------------------------------------------------------------------------------------------------------------------------------------------------------------------------------------------------------------------------------------------------------------------------------------------------------------------------------------------------------------------------------------------------------------------------------------------------------------------------------------------------------------------------------------------------------------------------------------------------------------------------------------------------------------------------------------------------------------------------------------------------------------------------------------------------------------------------------------------------------------------------------------------------------------------------------------------------------------------------------------------------------------------------------------------------------------------------------------------------------------------------------------------------------------------------------------------------------------------------------------------------------------------------------------------------------------------------------------------------------------------------------------------------------------------------------------------------------------------------------------------------------------------------------------------------------------------------------------------------------------------------------------------------------------------------------------------------------------------------------------------------------------------------------------------------------------------------------------------------------------|
| Step 6: Enter<br>meeting. | Istart Year Parental Consent Date Eligibility Determination Date Evaluating District   r the appropriate Indicator data supplied from the   Initial Evaluation Start Year: 2024   Initial Evaluation Parental MM/DD/VVVY   Consent Date: MM/DD/VVVY   Initial Eligibility Determination MM/DD/VVVY   Date: Evaluating District   Evaluating District: Harrisburg CUSD 3 - 20-083-0030-26-0000                                                                                                                                                                                                                                                                                                                                                                                                                                                                                                                                                                                                                                                                                                                                                                                                                                                                                                                                                                                                                                                                                                                                                                                                                                                                                                                                                                                                                                                                                                                                                                                                                                                                                                                                     |
|                           | Number of School Days: Recalculate<br>Reason Timeline Not Met: Reason Not Applicable: Reason N |