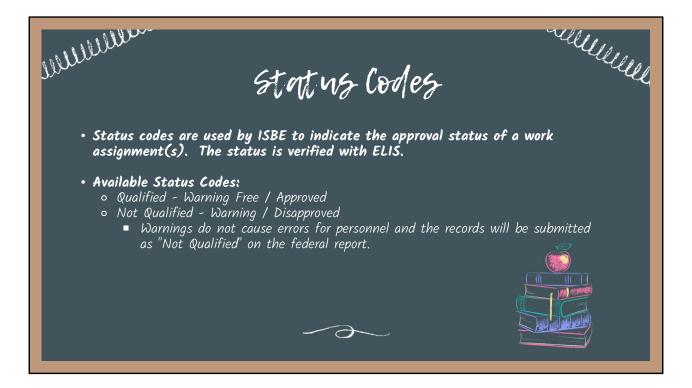

| <ul> <li>WWWWWWWWWWWWWWWWWWWWWWWWWWWWWWWWWWWW</li></ul> |                                                                                                       |                                                                                       |  |  |  |  |
|---------------------------------------------------------|-------------------------------------------------------------------------------------------------------|---------------------------------------------------------------------------------------|--|--|--|--|
| • This code v                                           | • This code will be determined once the Work Assignment is Saved                                      |                                                                                       |  |  |  |  |
|                                                         | Year: 2024-2025 V<br>Entity: Harrisburg CUSD 3 (2) V<br>Special Ed Type: A-Special Education Teachers | roval Information<br>Employed as of: 12/1/2024: 🛛<br>Total FTE: 0.00<br>Term: Regular |  |  |  |  |
|                                                         |                                                                                                       |                                                                                       |  |  |  |  |