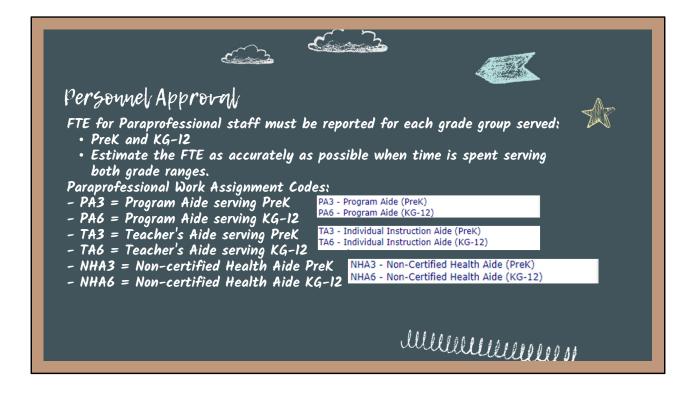

| worked" by 180 days will equal                                                  |
| 0.7                                                   | the "total FTE percentage". <li>Select FTE drop down in I-Star</li>             |
| 0.8                                                   | to select the numerical value                                                   |
| te Date Not                                           | that best estimates the amount                                                  |
| 0.9                                                   | of time spent in the work                                                       |
| cords Found 1.0                                       | assignment and click Save.                                                      |



| <ul> <li>WWWWWWWWWWWWWWWWWWWWWWWWWWWWWWWWWWWW</li></ul> |                                                                                                       |                                                                                       |  |  |  |  |
|---------------------------------------------------------|-------------------------------------------------------------------------------------------------------|---------------------------------------------------------------------------------------|--|--|--|--|
| • This code v                                           | • This code will be determined once the Work Assignment is Saved                                      |                                                                                       |  |  |  |  |
|