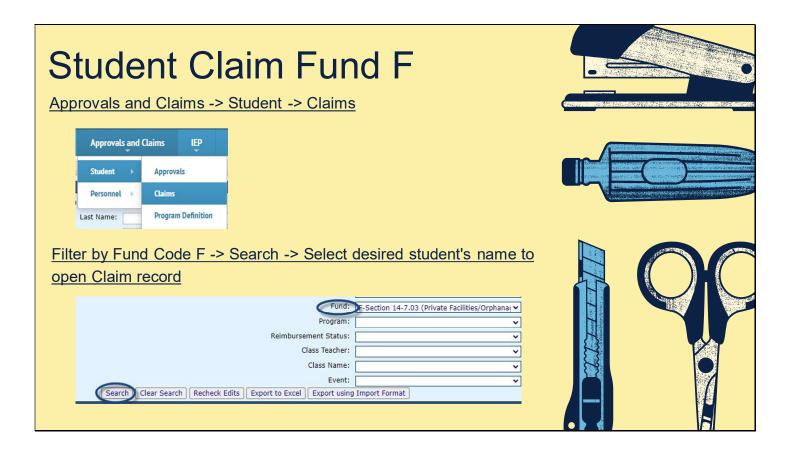

|         | St                                                                                                  | tudent C                                           | lai  | m F                                                         | und                                              | F                                                        |                         |
|---------|-----------------------------------------------------------------------------------------------------|----------------------------------------------------|------|-------------------------------------------------------------|--------------------------------------------------|----------------------------------------------------------|-------------------------|
| Actions |                                                                                                     |                                                    |      |                                                             |                                                  |                                                          |                         |
| ×       | Student Name<br>Walker, DemoKaylen Brady                                                            | RCDT<br>R: 20-083-0030-26<br>S:                    | Fund | Priv Fac<br>64158-T R                                       | Approval Term                                    | Claim Term<br>R                                          | Begin Date<br>8/16/2023 |
| st      | the search results grid<br>udent's name to open to<br><i>RememberSummer Ter</i><br><i>October</i> 3 | the record.<br>m claims are not due un<br>31, 2025 | til  | Ma<br>Cale<br>Calendar (C<br>Proc<br>Participation<br>% Reg | gram <b>F</b> ates<br>Nular Ed: 0                | Chool-Eigin C: V<br>Show Coop Pr<br>FTE: 1<br>ADE: 1.000 | rograms                 |
| Re      | esident District Per Cap<br>eimbursement will com<br>Itomatically.                                  |                                                    |      |                                                             | Enrolled In Se<br>gular 180 180<br>Total 180 180 | ssion                                                    |                         |
|         |                                                                                                     | ation Cost field is only ava                       |      | Costs                                                       | Per Pupil: 38000                                 | -                                                        |                         |