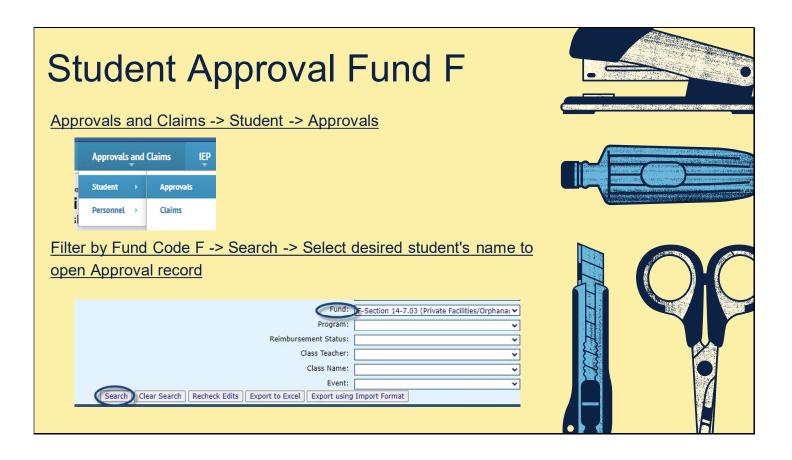

| S | lide | 7 |
|---|------|---|
| 5 | nuc  |   |

| Sti                                                                 | udent Approva                                                                                                                                                          | al Fund F                                                                  |
|---------------------------------------------------------------------|------------------------------------------------------------------------------------------------------------------------------------------------------------------------|----------------------------------------------------------------------------|
| School Year:<br>Include on Approval*:<br>Dually Enrolled:           | 2024-2025 ▼<br><b>2</b> *By leaving un-checked you are agreeing this studen<br>will not be counted for your district and you will not<br>be submitting a claim.<br>F ▼ | t Regular Term Claim                                                       |
| Resident District:<br>Resident School:                              | Display/Update SIS Enrollment Display/Update SIS Enrollment Harrisburg CUSD 3 - 20-083-0030-26 Harrisburg Middle School - 20-083-0030-26-1                             | Program v<br>Show Coop Programs<br>Participation Rates<br>% Regular Ed: 86 |
|                                                                     | 64158-Marklund Day School-Elgin Campus  (Details)                                                                                                                      | FTE: 1<br>ADE: 1<br>Participation Days                                     |
| Add On Type:<br>Rates:                                              | Type         Begin         End         Days         Rate           Tuition         8/14/2024         7/16/2025         210         \$517.95                            | Enrolled In Session<br>Regular 180 180                                     |
|                                                                     | M-Multiple Disat     v       25 · v     23 · v     19 · v     03 · v     02 · v     v                                                                                  | Total 180 180                                                              |
| Education Environment:<br>Unable to locate<br>Residential Placement |                                                                                                                                                                        |                                                                            |
| and the second second                                               | D-Foster family home or licensed by the Depa <b>v</b><br>A-Department of Children and Family Services <b>v</b>                                                         |                                                                            |
|                                                                     | C - Department of Children and Family Service                                                                                                                          |                                                                            |
| Begin Date:                                                         | 08/14/2024 • MM/DD/YYYY Refresh Claim Days                                                                                                                             |                                                                            |