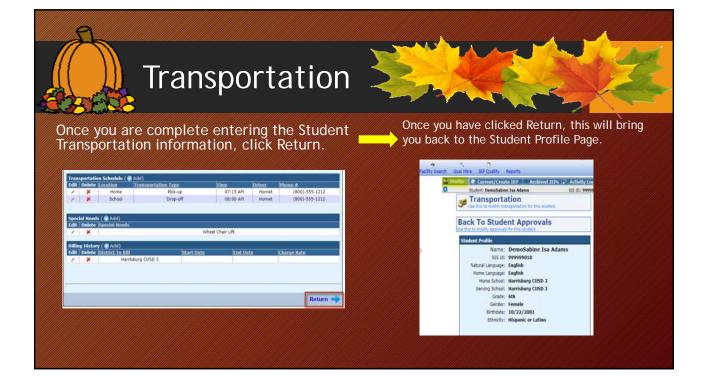

## Transportation

Next, click the Transportation box to enter the student's special transportation information.

# This will allow you to add the coloring information : Transportation Schedule Special needs Biling History