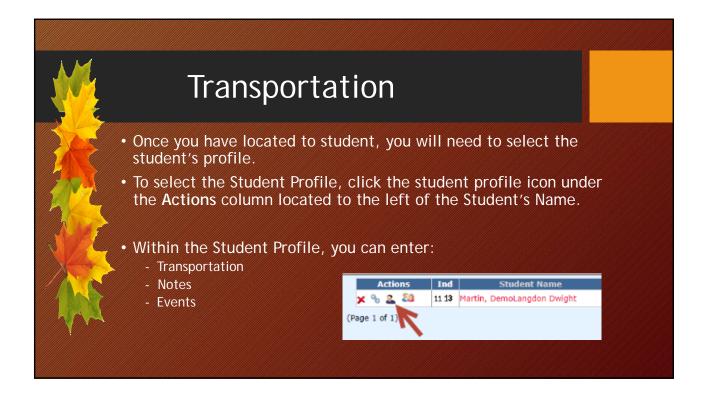

## Transportation

Next, click the Transportation box to enter the student's special transportation information.

# This will allow you to add the coloring information : Transportation Schedule Special needs Biling History