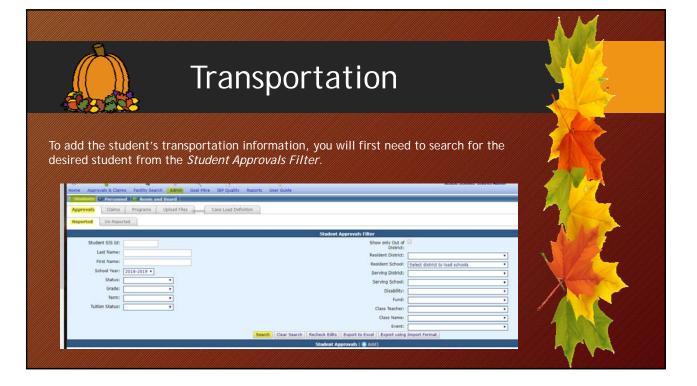

## Transportation

Next, click the Transportation box to enter the student's special transportation information.



# This will allow you to add the coloring information : Transportation Schedule Special needs Biling History

### **Transportation Schedule** To Add the Transportation Enter the new transportation schedule Schedule, click the Add Icon. information and click the Save button. Enter the new transportation schedule information and click the Save button. Transportation 🔍 Drop-off 🔍 Pick-up Type: Location: Time: Driver: Phone Number: Notes: Notes 2: Save Cancel



## <section-header>

## Transportation - Special Needs Definition

• Special Needs Definition is where you can set up your special needs for the drop-downs on the special transportation section of the student's profil