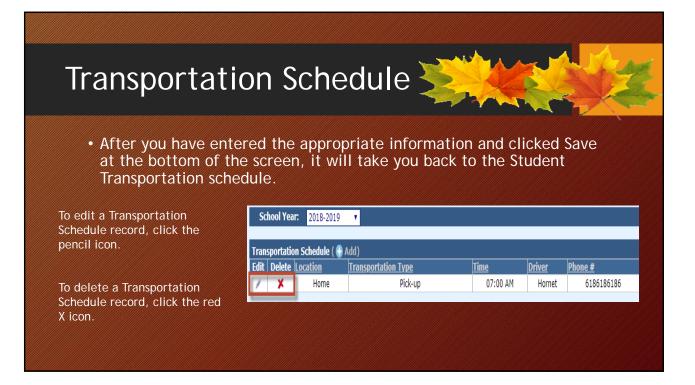

### **Transportation Schedule** To Add the Transportation Enter the new transportation schedule Schedule, click the Add Icon. information and click the Save button. Enter the new transportation schedule information and click the Save button. Transportation 🔍 Drop-off 🔍 Pick-up Type: Location: Time: Driver: Phone Number: Notes: Notes 2: Save Cancel