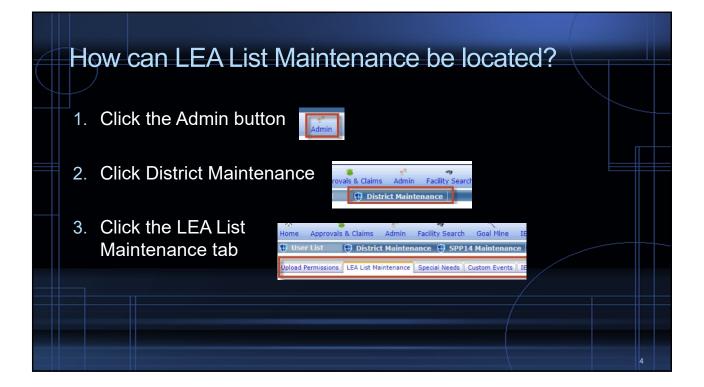

Please Note: In order to edit LEA Maintenance, users must be District Security Admins in I-Star and have the Admin button

|           | Search and Add Serving Districts for use on approvals                                                                                                                                                                                                                                                                                                                                                                                                                                                                                                                                                                                                                                                                                                                                                                                                                                                                                                                                                                                                                                                                                                                                                                                                                                                                                                                                                                                                                                                                                                                                                                                                                     |  |
|-----------|---------------------------------------------------------------------------------------------------------------------------------------------------------------------------------------------------------------------------------------------------------------------------------------------------------------------------------------------------------------------------------------------------------------------------------------------------------------------------------------------------------------------------------------------------------------------------------------------------------------------------------------------------------------------------------------------------------------------------------------------------------------------------------------------------------------------------------------------------------------------------------------------------------------------------------------------------------------------------------------------------------------------------------------------------------------------------------------------------------------------------------------------------------------------------------------------------------------------------------------------------------------------------------------------------------------------------------------------------------------------------------------------------------------------------------------------------------------------------------------------------------------------------------------------------------------------------------------------------------------------------------------------------------------------------|--|
|           | Click Serving District or School button to see the districts and schools already in your drop down                                                                                                                                                                                                                                                                                                                                                                                                                                                                                                                                                                                                                                                                                                                                                                                                                                                                                                                                                                                                                                                                                                                                                                                                                                                                                                                                                                                                                                                                                                                                                                        |  |
| $\square$ | # Serving District O Serving School                                                                                                                                                                                                                                                                                                                                                                                                                                                                                                                                                                                                                                                                                                                                                                                                                                                                                                                                                                                                                                                                                                                                                                                                                                                                                                                                                                                                                                                                                                                                                                                                                                       |  |
|           | Astron.t         Astron.t         Astron.t         Astron.t         Context Pathue Science 1920         Context Pathue Science 19200         Context Pathue Science 19200 |  |
|           | To add a new district, click the Add button                                                                                                                                                                                                                                                                                                                                                                                                                                                                                                                                                                                                                                                                                                                                                                                                                                                                                                                                                                                                                                                                                                                                                                                                                                                                                                                                                                                                                                                                                                                                                                                                                               |  |
|           | ns LEA List Maintenance Special Needs Custom Events IEP Caseload                                                                                                                                                                                                                                                                                                                                                                                                                                                                                                                                                                                                                                                                                                                                                                                                                                                                                                                                                                                                                                                                                                                                                                                                                                                                                                                                                                                                                                                                                                                                                                                                          |  |
|           | LEA List Maintenance ( 🕃 Add)                                                                                                                                                                                                                                                                                                                                                                                                                                                                                                                                                                                                                                                                                                                                                                                                                                                                                                                                                                                                                                                                                                                                                                                                                                                                                                                                                                                                                                                                                                                                                                                                                                             |  |
|           | Use the Entity Search to locate the desired district                                                                                                                                                                                                                                                                                                                                                                                                                                                                                                                                                                                                                                                                                                                                                                                                                                                                                                                                                                                                                                                                                                                                                                                                                                                                                                                                                                                                                                                                                                                                                                                                                      |  |
|           | Entity Search General Search Additional Search Criteria                                                                                                                                                                                                                                                                                                                                                                                                                                                                                                                                                                                                                                                                                                                                                                                                                                                                                                                                                                                                                                                                                                                                                                                                                                                                                                                                                                                                                                                                                                                                                                                                                   |  |
|           | Name:     Country:       Address:     Facility Type:       City:                                                                                                                                                                                                                                                                                                                                                                                                                                                                                                                                                                                                                                                                                                                                                                                                                                                                                                                                                                                                                                                                                                                                                                                                                                                                                                                                                                                                                                                                                                                                                                                                          |  |
|           | within miles of       Zip Code:       RCDT:                                                                                                                                                                                                                                                                                                                                                                                                                                                                                                                                                                                                                                                                                                                                                                                                                                                                                                                                                                                                                                                                                                                                                                                                                                                                                                                                                                                                                                                                                                                                                                                                                               |  |
|           | Search Clear Search Cancel 5                                                                                                                                                                                                                                                                                                                                                                                                                                                                                                                                                                                                                                                                                                                                                                                                                                                                                                                                                                                                                                                                                                                                                                                                                                                                                                                                                                                                                                                                                                                                                                                                                                              |  |