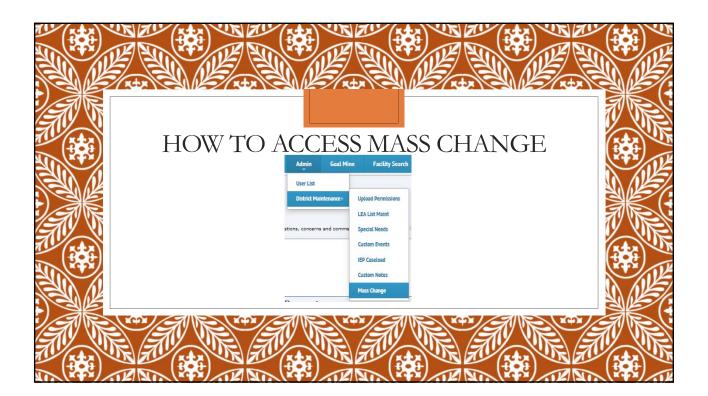

## Make Changes...

- Do NOT use Change Approval End Dates at this time
- After the mass change areas have been addressed, click the Make Changes button Wake Changes your selections to your 2019-20 data
- To view the progress, watch the status wind
- If the status does not update, click Refresh
- Once the final Print Mass Changes Inpleted, the mass changes can be printed