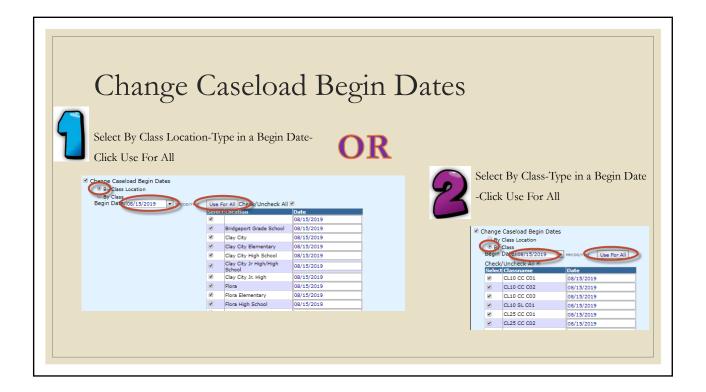

| A      | few tips to remember                                                                                                                                                                                                                                                                                                                                                                                                                                                                                                                                                                                                                                                                                                                                                                                                                                                                                                                                                                                                                                                                                                                                                                                                                                                                                                                                                                                                                               |
|--------|----------------------------------------------------------------------------------------------------------------------------------------------------------------------------------------------------------------------------------------------------------------------------------------------------------------------------------------------------------------------------------------------------------------------------------------------------------------------------------------------------------------------------------------------------------------------------------------------------------------------------------------------------------------------------------------------------------------------------------------------------------------------------------------------------------------------------------------------------------------------------------------------------------------------------------------------------------------------------------------------------------------------------------------------------------------------------------------------------------------------------------------------------------------------------------------------------------------------------------------------------------------------------------------------------------------------------------------------------------------------------------------------------------------------------------------------------|
|        | <ul> <li>Uncheck a district, class location or class name if you don't want to enter a date</li> <li>Begin Date: 08/15/2019          <ul> <li>Ministry Date</li> <li>Ministry Date</li></ul></li></ul> |
| CHANCE | <ul> <li>You can use the mass change facility more than once. If you don't have all the data you need the first time, just come back later and make the date changes once you have the data you need.</li> <li>Don't do mass change on begin dates once you start doing end/adds on the 2019-20 approval records.</li> </ul>                                                                                                                                                                                                                                                                                                                                                                                                                                                                                                                                                                                                                                                                                                                                                                                                                                                                                                                                                                                                                                                                                                                       |
|        |                                                                                                                                                                                                                                                                                                                                                                                                                                                                                                                                                                                                                                                                                                                                                                                                                                                                                                                                                                                                                                                                                                                                                                                                                                                                                                                                                                                                                                                    |