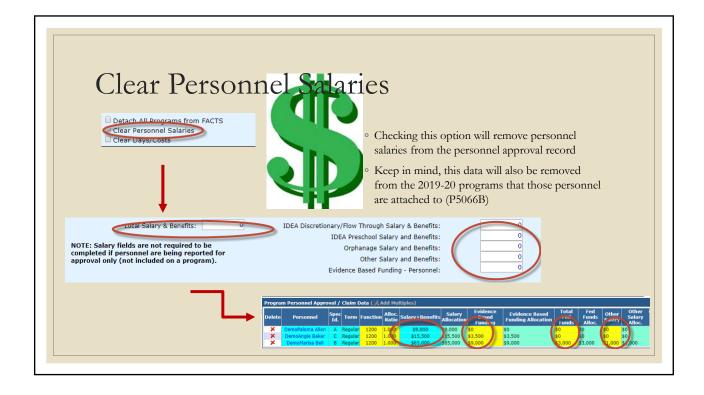

| Detach All Program                                                                          | ns from FACTS                                                                                                                                                                                                                                  |
|---------------------------------------------------------------------------------------------|------------------------------------------------------------------------------------------------------------------------------------------------------------------------------------------------------------------------------------------------|
| Detach All Programs from FACTS<br>Clear Personnel Solaries<br>Clear Days/Costs              | <ul> <li>Checking this option will remove the program selection on student claim record.</li> <li>The method of computing days will remain Program</li> <li>This will not change the method of computing days to Manual or Calendar</li> </ul> |
| Claim Term: Regular • S Include Claim                                                       |                                                                                                                                                                                                                                                |
| Method of Computing Days<br>Manual O<br>Calendar O<br>Program © Testing T Show Coop Program | s                                                                                                                                                                                                                                              |