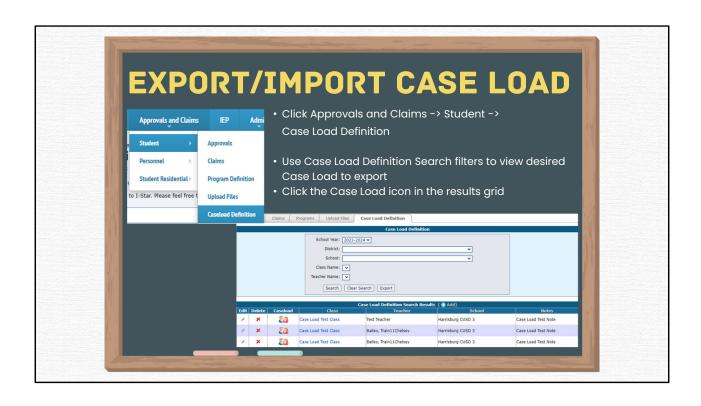

## **CASE LOAD REPORTS**

### **CASE LOAD STUDENT LISTING**

 ALPHABETIC LIST OF STUDENTS WITH BRIEF STUDENT DETAILS. GROUPED BY CLASS AND TEACHER. DESIGNED FOR CONFIRMATION OF THE CLASS LIST AND COLLECTION OF EXITS OR CHANGES TO THE CASELOAD.

### CLASS LIST

• ALPHABETIC LIST OF STUDENTS WITH STUDENT DETAILS, APPROVAL RECORD DETAILS AND CASELOAD ENROLLMENT. GROUPED BY CLASS AND TEACHER WITH COUNTS PER CLASS. INCLUDES PARENT NAMES AND ADDRESSES.

### **CLASS LIST BY CASE MANAGER**

• ALPHABETIC LIST OF STUDENTS WITH STUDENT DETAILS, APPROVAL RECORD DETAILS AND CASELOAD ENROLLMENT. GROUPED BY CLASS AND TEACHER. LISTS ONLY STUDENTS WHERE THE TEACHER IS THE CASE MANAGER FOR THE STUDENT, RATHER THAN THE FULL CLASS LIST.



# **CASE LOAD REPORTS**

### **ENROLLMENT WITH TOTAL MINUTES P