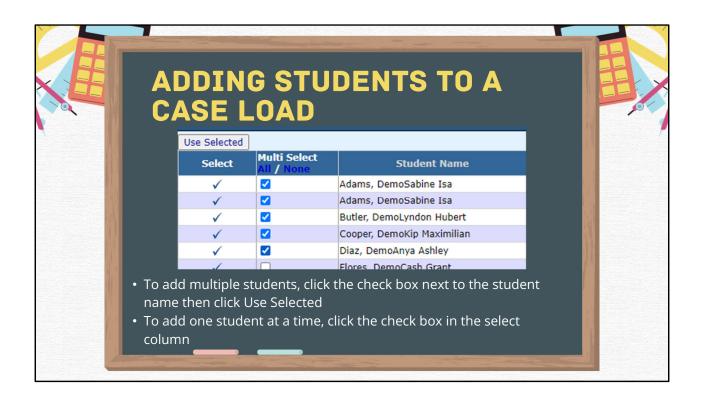

## **CASE LOAD REPORTS**

### **CASE LOAD STUDENT LISTING**

 ALPHABETIC LIST OF STUDENTS WITH BRIEF STUDENT DETAILS. GROUPED BY CLASS AND TEACHER. DESIGNED FOR CONFIRMATION OF THE CLASS LIST AND COLLECTION OF EXITS OR CHANGES TO THE CASELOAD.

### CLASS LIST

• ALPHABETIC LIST OF STUDENTS WITH STUDENT DETAILS, APPROVAL RECORD DETAILS AND CASELOAD ENROLLMENT. GROUPED BY CLASS AND TEACHER WITH COUNTS PER CLASS. INCLUDES PARENT NAMES AND ADDRESSES.

### **CLASS LIST BY CASE MANAGER**

• ALPHABETIC LIST OF STUDENTS WITH STUDENT DETAILS, APPROVAL RECORD DETAILS AND CASELOAD ENROLLMENT. GROUPED BY CLASS AND TEACHER. LISTS ONLY STUDENTS WHERE THE TEACHER IS THE CASE MANAGER FOR THE STUDENT, RATHER THAN THE FULL CLASS LIST.



# **CASE LOAD REPORTS**

### **ENROLLMENT WITH TOTAL MIN