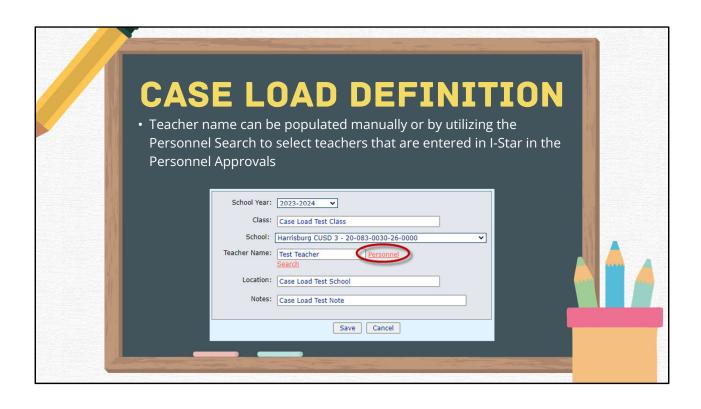

## **CASE LOAD REPORTS**

### **CASE LOAD STUDENT LISTING**

 ALPHABETIC LIST OF STUDENTS WITH BRIEF STUDENT DETAILS. GROUPED BY CLASS AND TEACHER. DESIGNED FOR CONFIRMATION OF THE CLASS LIST AND COLLECTION OF EXITS OR CHANGES TO THE CASELOAD.

### CLASS LIST

• ALPHABETIC LIST OF STUDENTS WITH STUDENT DETAILS, APPROVAL RECORD DETAILS AND CASELOAD ENROLLMENT. GROUPED BY CLASS AND TEACHER WITH COUNTS PER CLASS. INCLUDES PARENT NAMES AND ADDRESSES.

### **CLASS LIST BY CASE MANAGER**

• ALPHABETIC LIST OF STUDENTS WITH STUDENT DETAILS, APPROVAL RECORD DETAILS AND CASELOAD ENROLLMENT. GROUPED BY CLASS AND TEACHER. LISTS ONLY STUDENTS WHERE THE TEACHER IS THE CASE MANAGER FOR THE STUDENT, RATHER THAN THE FULL CLASS LIST.



# **CASE LOAD REPORTS**

### **ENROLLMENT WITH