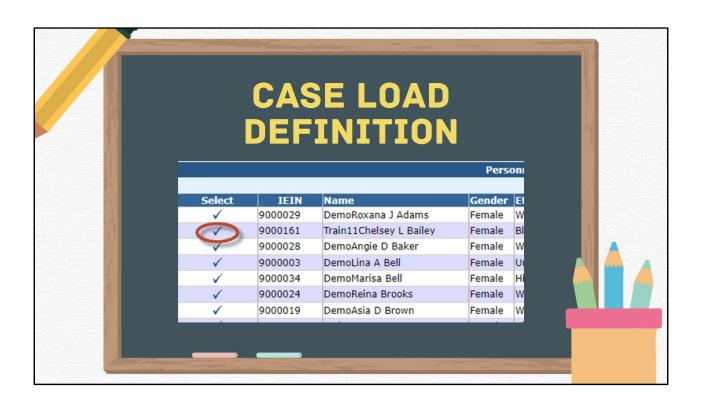

## **CASE LOAD REPORTS**

### **CASE LOAD STUDENT LISTING**

 ALPHABETIC LIST OF STUDENTS WITH BRIEF STUDENT DETAILS. GROUPED BY CLASS AND TEACHER. DESIGNED FOR CONFIRMATION OF THE CLASS LIST AND COLLECTION OF EXITS OR CHANGES TO THE CASELOAD.

### CLASS LIST

• ALPHABETIC LIST OF STUDENTS WITH STUDENT DETAILS, APPROVAL RECORD DETAILS AND CASELOAD ENROLLMENT. GROUPED BY CLASS AND TEACHER WITH COUNTS PER CLASS. INCLUDES PARENT NAMES AND ADDRESSES.

### **CLASS LIST BY CASE MANAGER**

• ALPHABETIC LIST OF STUDENTS WITH STUDENT DETAILS, APPROVAL RECORD DETAILS AND CASELOAD ENROLLMENT. GROUPED BY CLASS AND TEACHER. LISTS ONLY STUDENTS WHERE THE TEACHER IS THE CASE MANAGER FOR THE STUDENT, RATHER THAN THE FULL CLASS LIST.



# **CASE LOAD REPORTS**

### **ENROLLMENT WITH TOT