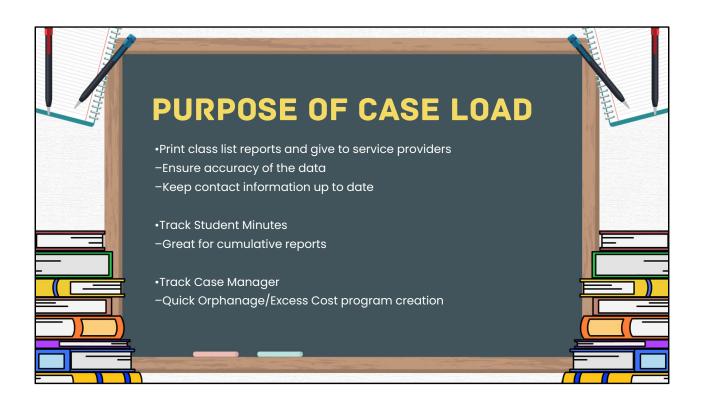

## **CASE LOAD REPORTS**

### **CASE LOAD STUDENT LISTING**

 ALPHABETIC LIST OF STUDENTS WITH BRIEF STUDENT DETAILS. GROUPED BY CLASS AND TEACHER. DESIGNED FOR CONFIRMATION OF THE CLASS LIST AND COLLECTION OF EXITS OR CHANGES TO THE CASELOAD.

### CLASS LIST

• ALPHABETIC LIST OF STUDENTS WITH STUDENT DETAILS, APPROVAL RECORD DETAILS AND CASELOAD ENROLLMENT. GROUPED BY CLASS AND TEACHER WITH COUNTS PER CLASS. INCLUDES PARENT NAMES AND ADDRESSES.

### **CLASS LIST BY CASE MANAGER**

• ALPHABETIC LIST OF STUDENTS WITH STUDENT DETAILS, APPROVAL RECORD DETAILS AND CASELOAD ENROLLMENT. GROUPED BY CLASS AND TEACHER. LISTS ONLY STUDENTS WHERE THE TEACHER IS THE CASE MANAGER FOR THE STUDENT, RATHER THAN THE FULL CLASS LIST.



# **CASE LOAD REPORTS**

### **ENROLLM