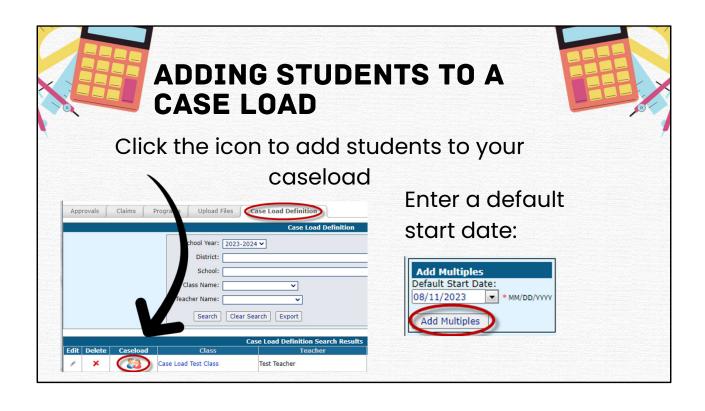

## **CASE LOAD REPORTS**

### **CASE LOAD STUDENT LISTING**

 ALPHABETIC LIST OF STUDENTS WITH BRIEF STUDENT DETAILS. GROUPED BY CLASS AND TEACHER. DESIGNED FOR CONFIRMATION OF THE CLASS LIST AND COLLECTION OF EXITS OR CHANGES TO THE CASELOAD.

### CLASS LIST

• ALPHABETIC LIST OF STUDENTS WITH STUDENT DETAILS, APPROVAL RECORD DETAILS AND CASELOAD ENROLLMENT. GROUPED BY CLASS AND TEACHER WITH COUNTS PER CLASS. INCLUDES PARENT NAMES AND ADDRESSES.

### **CLASS LIST BY CASE MANAGER**

• ALPHABETIC LIST OF STUDENTS WITH STUDENT DETAILS, APPROVAL RECORD DETAILS AND CASELOAD ENROLLMENT. GROUPED BY CLASS AND TEACHER. LISTS ONLY STUDENTS WHERE THE TEACHER IS THE CASE MANAGER FOR THE STUDENT, RATHER THAN THE FULL CLASS LIST.



# **CASE LOAD REPORTS**

### **ENROLLMENT WITH TOTAL