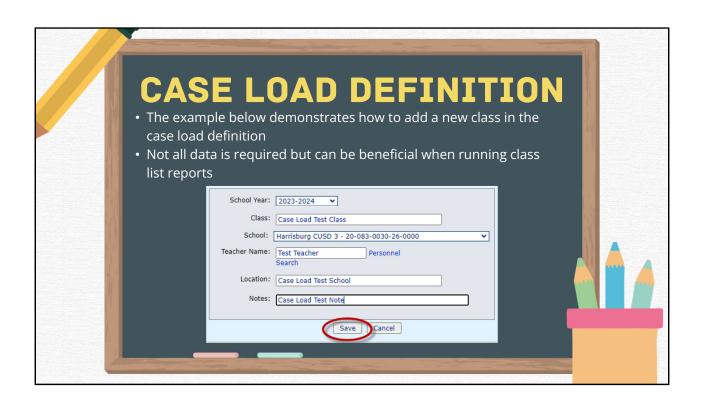

## **CASE LOAD REPORTS**

### **CASE LOAD STUDENT LISTING**

 ALPHABETIC LIST OF STUDENTS WITH BRIEF STUDENT DETAILS. GROUPED BY CLASS AND TEACHER. DESIGNED FOR CONFIRMATION OF THE CLASS LIST AND COLLECTION OF EXITS OR CHANGES TO THE CASELOAD.

### CLASS LIST

• ALPHABETIC LIST OF STUDENTS WITH STUDENT DETAILS, APPROVAL RECORD DETAILS AND CASELOAD ENROLLMENT. GROUPED BY CLASS AND TEACHER WITH COUNTS PER CLASS. INCLUDES PARENT NAMES AND ADDRESSES.

### **CLASS LIST BY CASE MANAGER**

• ALPHABETIC LIST OF STUDENTS WITH STUDENT DETAILS, APPROVAL RECORD DETAILS AND CASELOAD ENROLLMENT. GROUPED BY CLASS AND TEACHER. LISTS ONLY STUDENTS WHERE THE TEACHER IS THE CASE MANAGER FOR THE STUDENT, RATHER THAN THE FULL CLASS LIST.



# **CASE LOAD REPORTS**

### **ENROLLMENT WI