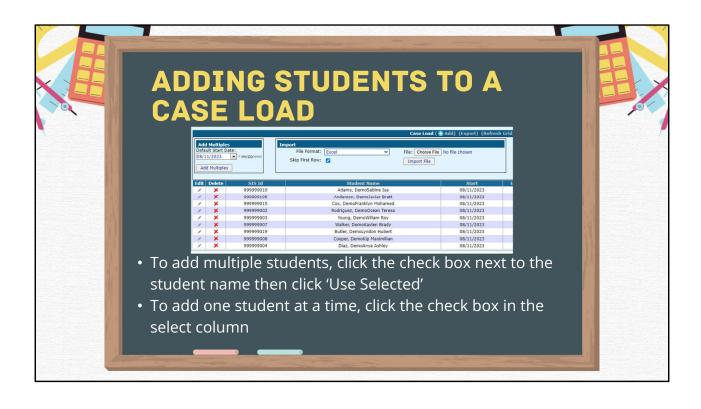

## **CASE LOAD REPORTS**

### **CASE LOAD STUDENT LISTING**

 ALPHABETIC LIST OF STUDENTS WITH BRIEF STUDENT DETAILS. GROUPED BY CLASS AND TEACHER. DESIGNED FOR CONFIRMATION OF THE CLASS LIST AND COLLECTION OF EXITS OR CHANGES TO THE CASELOAD.

### CLASS LIST

• ALPHABETIC LIST OF STUDENTS WITH STUDENT DETAILS, APPROVAL RECORD DETAILS AND CASELOAD ENROLLMENT. GROUPED BY CLASS AND TEACHER WITH COUNTS PER CLASS. INCLUDES PARENT NAMES AND ADDRESSES.

### **CLASS LIST BY CASE MANAGER**

• ALPHABETIC LIST OF STUDENTS WITH STUDENT DETAILS, APPROVAL RECORD DETAILS AND CASELOAD ENROLLMENT. GROUPED BY CLASS AND TEACHER. LISTS ONLY STUDENTS WHERE THE TEACHER IS THE CASE MANAGER FOR THE STUDENT, RATHER THAN THE FULL CLASS LIST.



# **CASE LOAD REPORTS**

### **ENROLLMENT WITH TOTAL MINUT