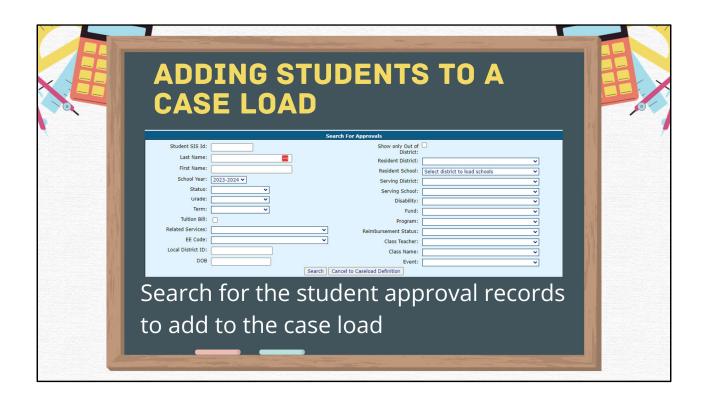

## **CASE LOAD REPORTS**

### **CASE LOAD STUDENT LISTING**

 ALPHABETIC LIST OF STUDENTS WITH BRIEF STUDENT DETAILS. GROUPED BY CLASS AND TEACHER. DESIGNED FOR CONFIRMATION OF THE CLASS LIST AND COLLECTION OF EXITS OR CHANGES TO THE CASELOAD.

### CLASS LIST

• ALPHABETIC LIST OF STUDENTS WITH STUDENT DETAILS, APPROVAL RECORD DETAILS AND CASELOAD ENROLLMENT. GROUPED BY CLASS AND TEACHER WITH COUNTS PER CLASS. INCLUDES PARENT NAMES AND ADDRESSES.

### **CLASS LIST BY CASE MANAGER**

• ALPHABETIC LIST OF STUDENTS WITH STUDENT DETAILS, APPROVAL RECORD DETAILS AND CASELOAD ENROLLMENT. GROUPED BY CLASS AND TEACHER. LISTS ONLY STUDENTS WHERE THE TEACHER IS THE CASE MANAGER FOR THE STUDENT, RATHER THAN THE FULL CLASS LIST.



# **CASE LOAD REPORTS**

### **ENROLLMENT WITH TOTAL M