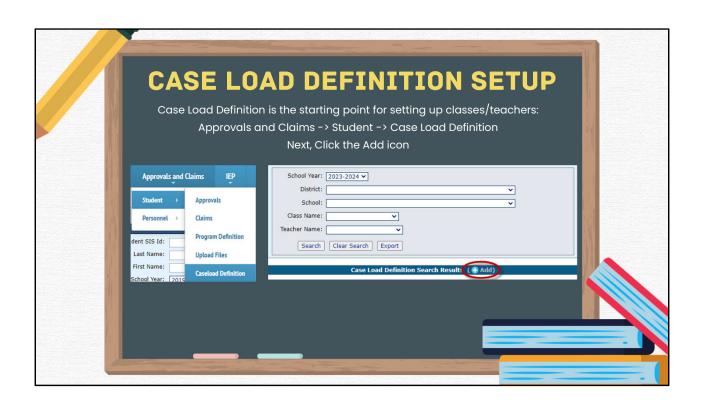

## **CASE LOAD REPORTS**

### **CASE LOAD STUDENT LISTING**

 ALPHABETIC LIST OF STUDENTS WITH BRIEF STUDENT DETAILS. GROUPED BY CLASS AND TEACHER. DESIGNED FOR CONFIRMATION OF THE CLASS LIST AND COLLECTION OF EXITS OR CHANGES TO THE CASELOAD.

### CLASS LIST

• ALPHABETIC LIST OF STUDENTS WITH STUDENT DETAILS, APPROVAL RECORD DETAILS AND CASELOAD ENROLLMENT. GROUPED BY CLASS AND TEACHER WITH COUNTS PER CLASS. INCLUDES PARENT NAMES AND ADDRESSES.

### **CLASS LIST BY CASE MANAGER**

• ALPHABETIC LIST OF STUDENTS WITH STUDENT DETAILS, APPROVAL RECORD DETAILS AND CASELOAD ENROLLMENT. GROUPED BY CLASS AND TEACHER. LISTS ONLY STUDENTS WHERE THE TEACHER IS THE CASE MANAGER FOR THE STUDENT, RATHER THAN THE FULL CLASS LIST.



# **CASE LOAD REPORTS**

### **ENROLLMENT