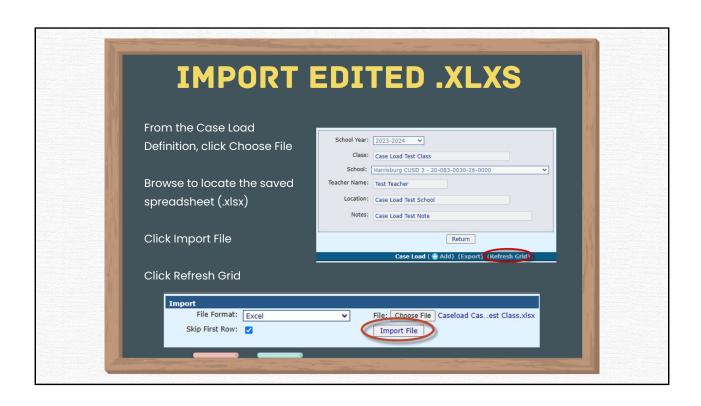

## **CASE LOAD REPORTS**

### **CASE LOAD STUDENT LISTING**

 ALPHABETIC LIST OF STUDENTS WITH BRIEF STUDENT DETAILS. GROUPED BY CLASS AND TEACHER. DESIGNED FOR CONFIRMATION OF THE CLASS LIST AND COLLECTION OF EXITS OR CHANGES TO THE CASELOAD.

### CLASS LIST

• ALPHABETIC LIST OF STUDENTS WITH STUDENT DETAILS, APPROVAL RECORD DETAILS AND CASELOAD ENROLLMENT. GROUPED BY CLASS AND TEACHER WITH COUNTS PER CLASS. INCLUDES PARENT NAMES AND ADDRESSES.

### **CLASS LIST BY CASE MANAGER**

• ALPHABETIC LIST OF STUDENTS WITH STUDENT DETAILS, APPROVAL RECORD DETAILS AND CASELOAD ENROLLMENT. GROUPED BY CLASS AND TEACHER. LISTS ONLY STUDENTS WHERE THE TEACHER IS THE CASE MANAGER FOR THE STUDENT, RATHER THAN THE FULL CLASS LIST.



# **CASE LOAD REPORTS**

### **ENROLLMENT WITH TOTAL MINUTES PER WEE