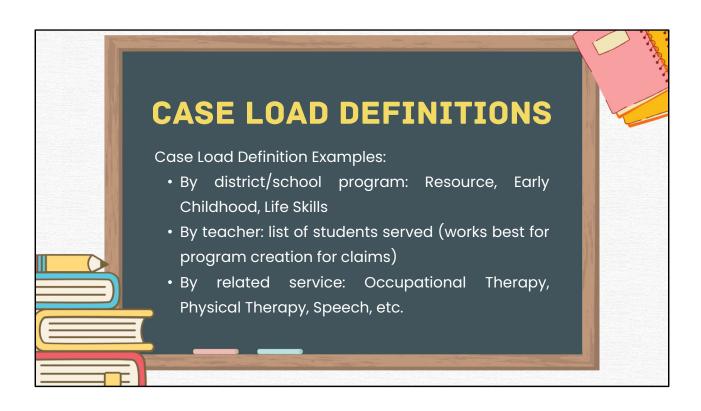

## **CASE LOAD REPORTS**

### **CASE LOAD STUDENT LISTING**

 ALPHABETIC LIST OF STUDENTS WITH BRIEF STUDENT DETAILS. GROUPED BY CLASS AND TEACHER. DESIGNED FOR CONFIRMATION OF THE CLASS LIST AND COLLECTION OF EXITS OR CHANGES TO THE CASELOAD.

### CLASS LIST

• ALPHABETIC LIST OF STUDENTS WITH STUDENT DETAILS, APPROVAL RECORD DETAILS AND CASELOAD ENROLLMENT. GROUPED BY CLASS AND TEACHER WITH COUNTS PER CLASS. INCLUDES PARENT NAMES AND ADDRESSES.

### **CLASS LIST BY CASE MANAGER**

• ALPHABETIC LIST OF STUDENTS WITH STUDENT DETAILS, APPROVAL RECORD DETAILS AND CASELOAD ENROLLMENT. GROUPED BY CLASS AND TEACHER. LISTS ONLY STUDENTS WHERE THE TEACHER IS THE CASE MANAGER FOR THE STUDENT, RATHER THAN THE FULL CLASS LIST.



# **CASE LOAD REPORTS**

### **ENROLLMEN