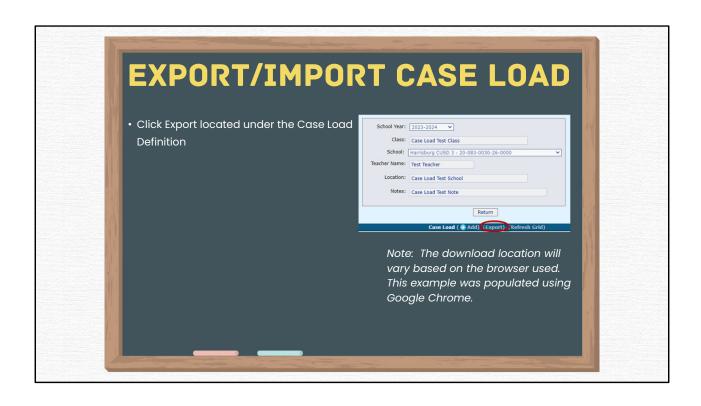

## **CASE LOAD REPORTS**

### **CASE LOAD STUDENT LISTING**

 ALPHABETIC LIST OF STUDENTS WITH BRIEF STUDENT DETAILS. GROUPED BY CLASS AND TEACHER. DESIGNED FOR CONFIRMATION OF THE CLASS LIST AND COLLECTION OF EXITS OR CHANGES TO THE CASELOAD.

### CLASS LIST

• ALPHABETIC LIST OF STUDENTS WITH STUDENT DETAILS, APPROVAL RECORD DETAILS AND CASELOAD ENROLLMENT. GROUPED BY CLASS AND TEACHER WITH COUNTS PER CLASS. INCLUDES PARENT NAMES AND ADDRESSES.

### **CLASS LIST BY CASE MANAGER**

• ALPHABETIC LIST OF STUDENTS WITH STUDENT DETAILS, APPROVAL RECORD DETAILS AND CASELOAD ENROLLMENT. GROUPED BY CLASS AND TEACHER. LISTS ONLY STUDENTS WHERE THE TEACHER IS THE CASE MANAGER FOR THE STUDENT, RATHER THAN THE FULL CLASS LIST.



# **CASE LOAD REPORTS**

### **ENROLLMENT WITH TOTAL MINUTES PER