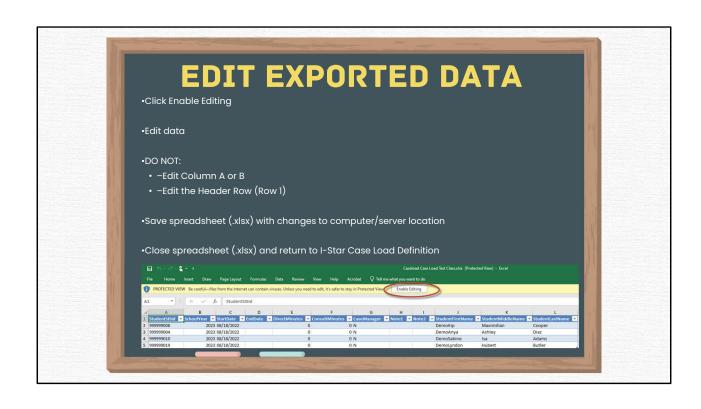

## **CASE LOAD REPORTS**

### **CASE LOAD STUDENT LISTING**

 ALPHABETIC LIST OF STUDENTS WITH BRIEF STUDENT DETAILS. GROUPED BY CLASS AND TEACHER. DESIGNED FOR CONFIRMATION OF THE CLASS LIST AND COLLECTION OF EXITS OR CHANGES TO THE CASELOAD.

### CLASS LIST

• ALPHABETIC LIST OF STUDENTS WITH STUDENT DETAILS, APPROVAL RECORD DETAILS AND CASELOAD ENROLLMENT. GROUPED BY CLASS AND TEACHER WITH COUNTS PER CLASS. INCLUDES PARENT NAMES AND ADDRESSES.

### **CLASS LIST BY CASE MANAGER**

• ALPHABETIC LIST OF STUDENTS WITH STUDENT DETAILS, APPROVAL RECORD DETAILS AND CASELOAD ENROLLMENT. GROUPED BY CLASS AND TEACHER. LISTS ONLY STUDENTS WHERE THE TEACHER IS THE CASE MANAGER FOR THE STUDENT, RATHER THAN THE FULL CLASS LIST.



# **CASE LOAD REPORTS**

### **ENROLLMENT WITH TOTAL MINUTES PER W