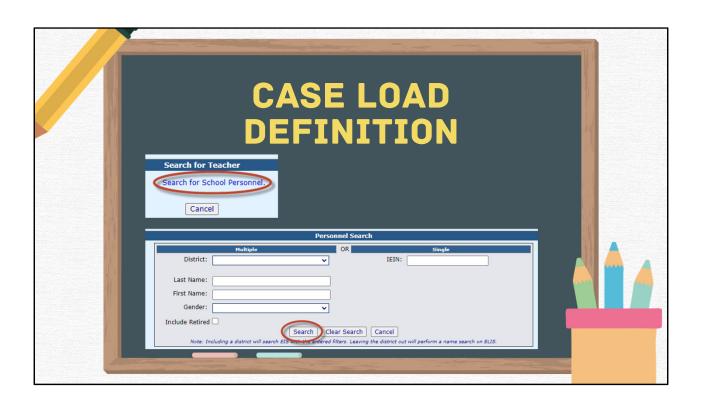

## **CASE LOAD REPORTS**

### **CASE LOAD STUDENT LISTING**

 ALPHABETIC LIST OF STUDENTS WITH BRIEF STUDENT DETAILS. GROUPED BY CLASS AND TEACHER. DESIGNED FOR CONFIRMATION OF THE CLASS LIST AND COLLECTION OF EXITS OR CHANGES TO THE CASELOAD.

### CLASS LIST

• ALPHABETIC LIST OF STUDENTS WITH STUDENT DETAILS, APPROVAL RECORD DETAILS AND CASELOAD ENROLLMENT. GROUPED BY CLASS AND TEACHER WITH COUNTS PER CLASS. INCLUDES PARENT NAMES AND ADDRESSES.

### **CLASS LIST BY CASE MANAGER**

• ALPHABETIC LIST OF STUDENTS WITH STUDENT DETAILS, APPROVAL RECORD DETAILS AND CASELOAD ENROLLMENT. GROUPED BY CLASS AND TEACHER. LISTS ONLY STUDENTS WHERE THE TEACHER IS THE CASE MANAGER FOR THE STUDENT, RATHER THAN THE FULL CLASS LIST.



# **CASE LOAD REPORTS**

### **ENROLLMENT WITH T