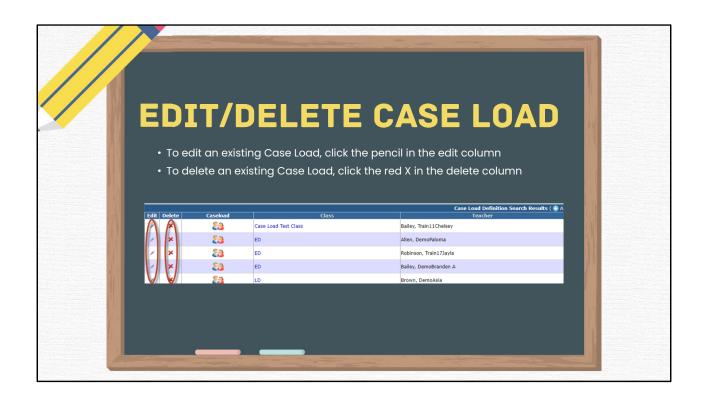

## **CASE LOAD REPORTS**

### **CASE LOAD STUDENT LISTING**

 ALPHABETIC LIST OF STUDENTS WITH BRIEF STUDENT DETAILS. GROUPED BY CLASS AND TEACHER. DESIGNED FOR CONFIRMATION OF THE CLASS LIST AND COLLECTION OF EXITS OR CHANGES TO THE CASELOAD.

### CLASS LIST

• ALPHABETIC LIST OF STUDENTS WITH STUDENT DETAILS, APPROVAL RECORD DETAILS AND CASELOAD ENROLLMENT. GROUPED BY CLASS AND TEACHER WITH COUNTS PER CLASS. INCLUDES PARENT NAMES AND ADDRESSES.

### **CLASS LIST BY CASE MANAGER**

• ALPHABETIC LIST OF STUDENTS WITH STUDENT DETAILS, APPROVAL RECORD DETAILS AND CASELOAD ENROLLMENT. GROUPED BY CLASS AND TEACHER. LISTS ONLY STUDENTS WHERE THE TEACHER IS THE CASE MANAGER FOR THE STUDENT, RATHER THAN THE FULL CLASS LIST.



# **CASE LOAD REPORTS**

### **ENROLLMENT WITH TOTAL MINUTES